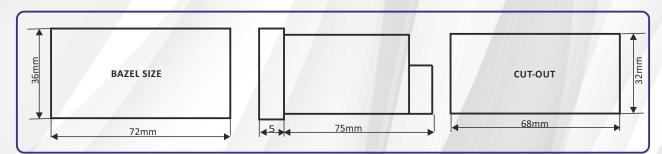

• Max I/p frequency : 3KHz.

Supply : 90 - 260VAC, ± 10% 50Hz / 12-24 VDC.

• Size : 36 X 72 X 75 mm (D).

Cutout : 32 X 68 mm.Housing : ABS Plastic.

• Operating Temperature : 5 to 60 Degree C.

Storage Temperature : - 5 Degree C to + 70 Degree C

### **DIMENSION:**