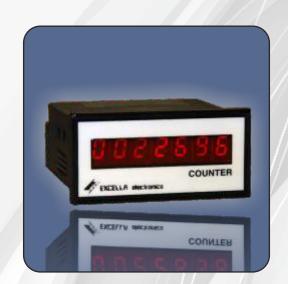

# 7 Digit Counter

We design instruments for systems automation.

Its simple, sleek, reliable & cost effective.

Input Signal from proximity sensor, Magnetic sensor & Encoder.

### **TECHNICAL DETAILS:**

Digit : Seven 0.36"inches High bright RED LED.

Display Range : 9999999 Counts.

• Inputs : Proximity Sensors, Encoder & Potential free contact.

• Scale : Calibration in Engineering unit by user.